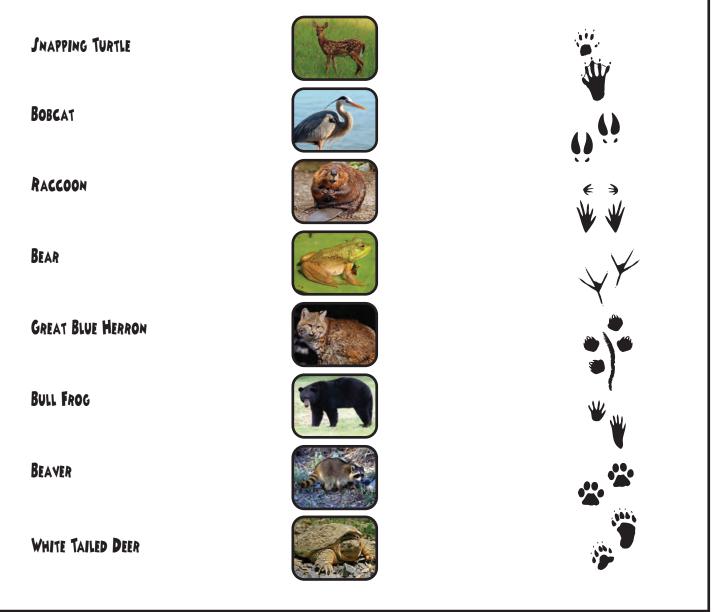

## LAKE PATROL!

THE ANIMALJ THAT LIVE AROUND BAYJ MOUNTAIN LAKE ARE VERY GOO AT HIDING. EVEN THOUGH THEY ARE DIFFICULT TO FIND THEY LEAVE HINTJ ABOUT WHERE THEY HAVE BEEN. MATCH EACH ANIMAL'S NAME TO IT'S PICTURE AND THEN TO THE APPROPRIATE TRACK. WHEN YOU ARE DONE, GO TO THE LAKE AND JEE IF YOU CAN JPOT ANY OF THEJE TRACKJ.