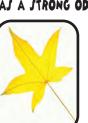

#### LEAF WALK!

BAYS MOUNTAIN PARK OFFERS A LARGE DIVERSITY OF TREE SPECIES: FROM THE HEMLOCK TO JAJJAFRAJ.

TAKE A WALK AND LOOK FOR THE TREEJ THAT MATCH THEJE LEAVEJ. WHEN YOU FIND THEM, CHECK THEM OFF.

REMEMBER!! DON'T PICK LEAVES OFF TREES OR TAKE THEM HOME WITH YOU. THE ANIMALS NEED THEM!

> TULIP POPLAR: TENNEJJEES JTATE TREE

JWEETGUM LEAF: IF YOU CRUJH IT, IT HAJ A JTRONG ODOR. LEAF PATTERNJ.

JAJJAFRAJ: HAJ 3 DIFFERENT