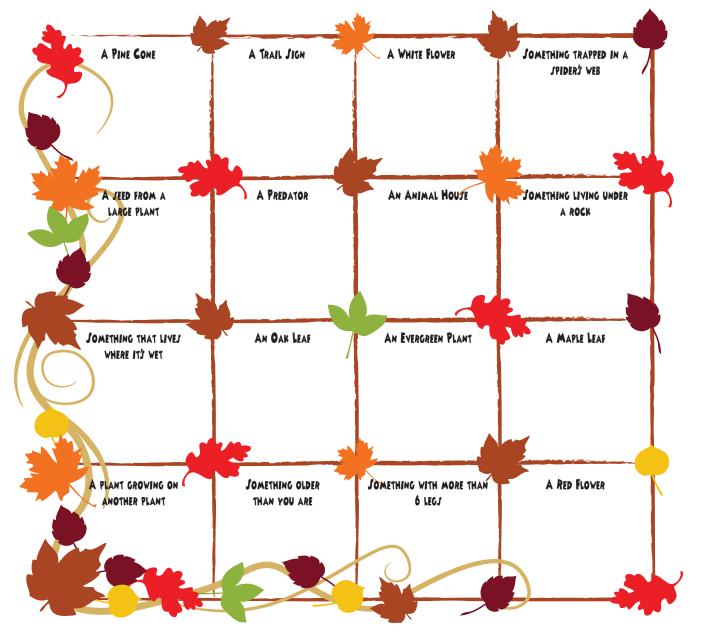

# FOREJT BINGO

CAN YOU FIND JOME OF THEJE?

LOOK FOR THE THINGS DESCRIBED ON THIS BINGO CARD. WHEN YOU FIND ONE, DRAW IT IN THE APPROPRIATE BOX. WHEN YOU GET FOUR THINGS IN A ROW, YOU GET BINGO!

AGTOVOTY EDGHT: