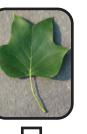

#### LEAF WALK!

BAYS MOUNTAIN PARK OFFERS A LARGE DIVERSITY OF TREE SPECIES: FROM THE HEMLOCK TO JAJJAFRAJ.

TAKE A WALK AND LOOK FOR THE TREEJ THAT MATCH THEJE LEAVEJ. WHEN YOU FIND THEM, CHECK THEM OFF.

REMEMBER!! DON'T PICK LEAVES OFF TREES OR TAKE THEM HOME WITH YOU. THE ANIMALS NEED THEM!

> TULIP POPLAR: TENNEJJEES JTATE TREE

JWEETGUM LEAF: IF YOU CRUJH IT, IT HAJ A JTRONG ODOR. LEAF PATTERNJ.

JAJJAFRAJ: HAJ 3 DIFFERENT