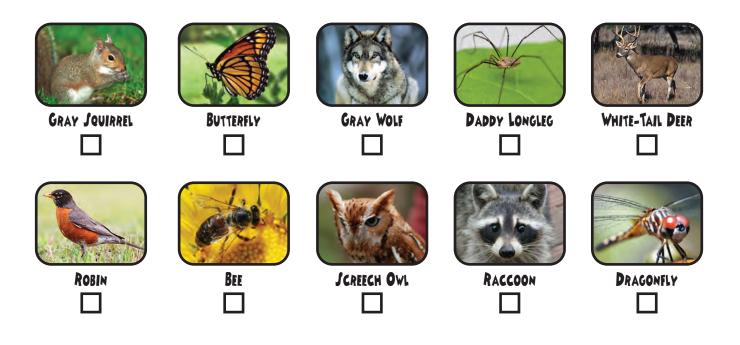

TO BE A GOOD NATURALIJT LOOK AROUND FOR JOME OF THEJE ANIMALJ, CHECK THEM OFF WHEN YOU JEE OR HEAR THEM. ON THE NEXT PAGE, WRITE OR DRAW ABOUT THEJE ANIMALJ THAT YOU OBJERVED.

activity four: