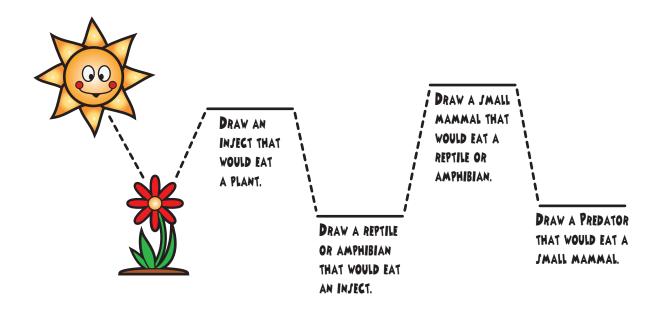

### FOOD CHAINS

TO DRIVE YOUR CAR YOU MUST PUT GAS IN IT. GAS IS THE FUEL YOUR CAR NEEDS TO RUN.

ENERGY IS PASSED FROM ANIMAL TO ANIMAL IN A FOOD CHAIN.

COMPLETE THE FOOD CHAIN WITH ANIMALS YOU MIGHT JEE AT BAYS MOUNTAIN.