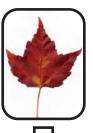

#### LEAF WALK!

BAYS MOUNTAIN PARK OFFERS A LARGE DIVERSITY OF TREE SPECIES: FROM THE HEMLOCK TO JAJJAFRAJ.

TAKE A WALK AND LOOK FOR THE TREEJ THAT MATCH THEJE LEAVEJ. WHEN YOU FIND THEM, CHECK THEM OFF.

RED MAPLE LEAF MOJT WIDEJPREAD TREE IN EASTERN DECIDUOUJ FOREJTJ. YEAR, MAKING IT AN

HEMLOCK LEAF T JTAYJ GREEN THROUGHOUT THE EVERGREEN.

JUGAR MAPLE: PREFERRED MAPLE FOR MAKING JYRUP.

ACTOVOTY JOS: