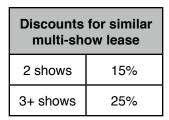

lat-screened theater - with DVD                         |        |          |
| portables - any size                                                           | \$160  | \$200    |
| fixed dome - any size                                                          | \$400  | \$500    |
| Classic planetaria or flat-screened theater - 1920x1080 flat HD frame sequence |        |          |
| portables - any size                                                           | \$240  | \$300    |
| fixed dome - any size                                                          | \$600  | \$750    |
| Large format flat-screened theater - 4K flat UHD frame sequence                |        |          |
|                                                                                | \$2000 | \$2500   |



July 2, 2014